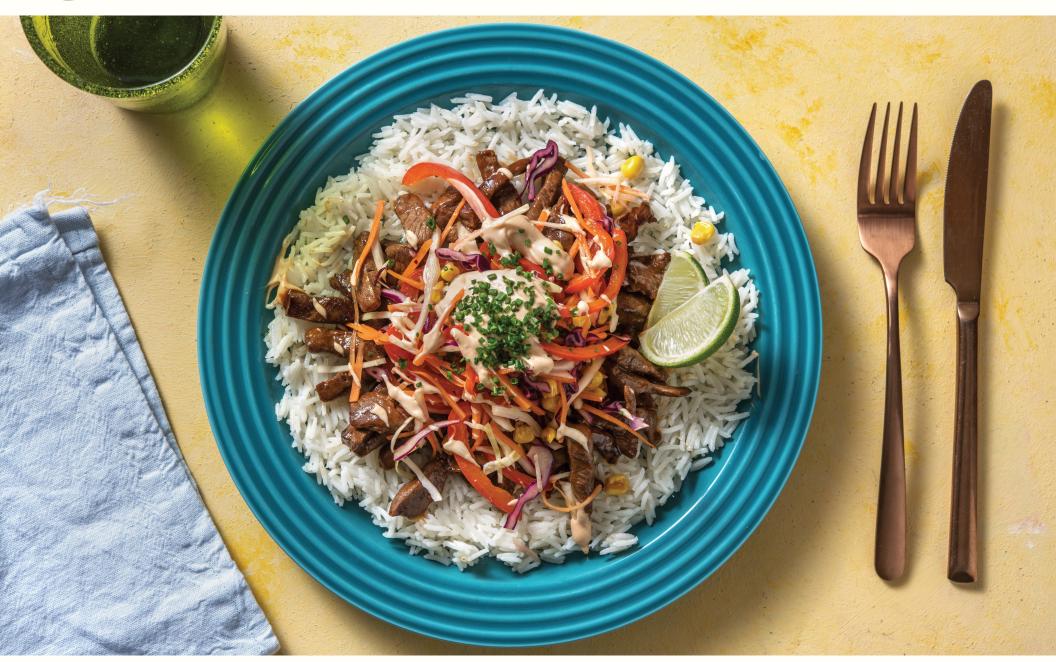

# Spiced Beef with Corn Slaw, Rice & Chipotle Mayo

**Grab your** Fresh & Fast Meal Kit

FRESH & FAST Box to plate: 15 mins

Eat me early

- Now, zap rice in microwave until steaming, 2-3 mins
- · To bowl with cooked veggies, add slaw mix, a good squeeze of lime juice and a drizzle of olive oil
- Season and toss
- Plate up rice, spiced beef, slaw and remaining **lime** wedges
- Drizzle with chipotle mayo
- Garnish with chives