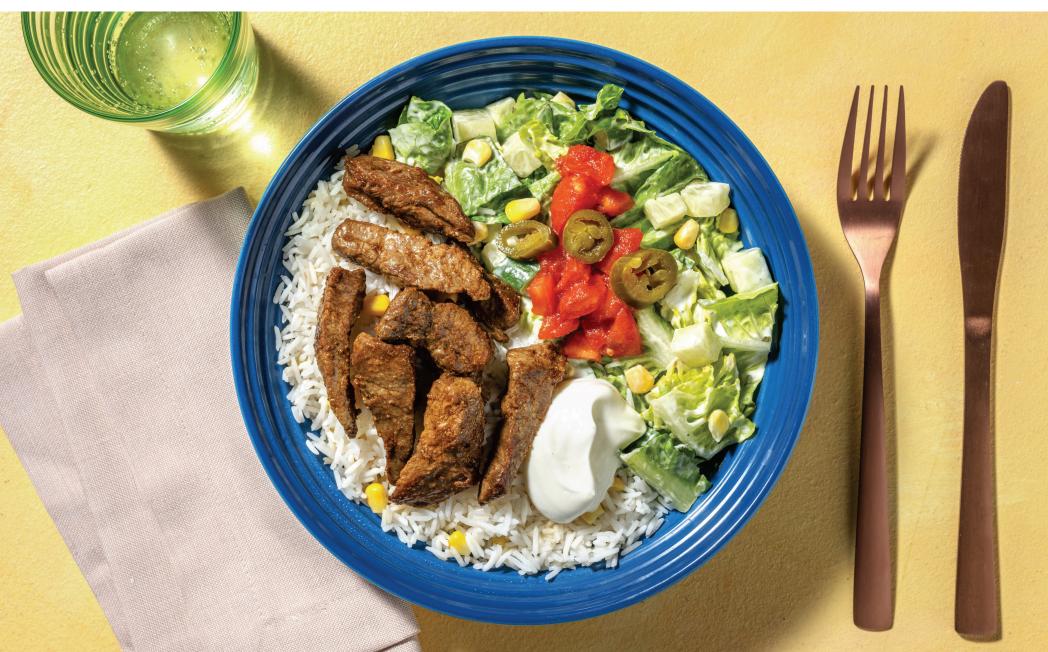

## Cal Smart Beef Fajita Rice Bowl with Ranch Cos Salad

Grab your Fresh & Fast Meal Kit

FRESH & FAST

Box to plate: 15 mins

### 2. Sizzle

Mexican Fiesta 🌶 Spice Blend

3. Zap

Microwavable Basmati Rice

**Light Sour** Cream

Mild Chipotle

Pickled Jalapenos J (Optional)

- Roughly chop cos lettuce (1/2 head for 2P / 1 head for 4P) and cucumber. Drain sweetcorn
- In a bowl, combine **lettuce**, **cucumber** and dressing. Season and set aside
- In a frying pan, heat a drizzle of oil over high heat
- · Cook beef, tossing, in batches until cooked through, 1-2 mins
- Spicy! You may find the spice blend hot! Add less if you're sensitive to heat. Add spice blend, and cook until fragrant, 1 min
- Microwave rice until steaming, 2-3 mins
- In a bowl, add rice and corn. Stir through **butter** (20g for 2P / 40g for 4P)
- Divide rice, beef and ranch cos salad between bowls. Top with sour cream, salsa and jalapeños (if using)