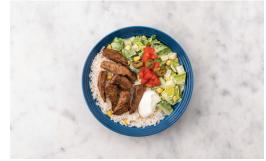

## Cal Smart Beef Fajita Rice Bowl with Ranch Cos Salad

Grab your Fresh & Fast Meal Kit

FRESH & FAST

Box to plate: 15 mins

### 2. Sizzle

Mexican Fiesta 🌶 Spice Blend

3. Zap

Microwavable Basmati Rice

**Light Sour** Cream

Mild Chipotle

Pickled Jalapenos J (Optional)

- Roughly chop cos lettuce (1/2 head for 2P / 1 head for 4P) and cucumber. Drain sweetcorn
- In a bowl, combine **lettuce**, **cucumber** and dressing. Season and set aside
- In a frying pan, heat a drizzle of oil over high heat
- · Cook beef, tossing, in batches until cooked through, 1-2 mins
- Spicy! You may find the spice blend hot! Add less if you're sensitive to heat. Add spice blend, and cook until fragrant, 1 min
- Microwave rice until steaming, 2-3 mins
- In a bowl, add rice and corn. Stir through **butter** (20g for 2P / 40g for 4P)
- Divide rice, beef and ranch cos salad between bowls. Top with sour cream, salsa and jalapeños (if using)