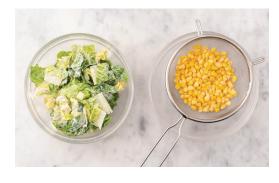

## 1. Toss

Lettuce

Sweetcorn

**Ranch Dressing** 

### 2. Sizzle

Mexican Fiesta 🌶 Spice Blend

3. Zap

Microwavable Basmati Rice

**Light Sour** Cream

Mild Chipotle

Pickled Jalapenos J (Optional)

- Roughly chop cos lettuce (1/2 head for 2P / 1 head for 4P) and cucumber. Drain sweetcorn
- In a bowl, combine **lettuce**, **cucumber** and dressing. Season and set aside
- In a frying pan, heat a drizzle of oil over high heat
- · Cook beef, tossing, in batches until cooked through, 1-2 mins
- Spicy! You may find the spice blend hot! Add less if you're sensitive to heat. Add spice blend, and cook until fragrant, 1 min
- Microwave rice until steaming, 2-3 mins
- In a bowl, add rice and corn. Stir through **butter** (20g for 2P / 40g for 4P)
- Divide rice, beef and ranch cos salad between bowls. Top with sour cream, salsa and jalapeños (if using)