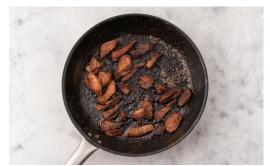

### 2. Sizzle

Mexican Fiesta 🌶 Spice Blend

3. Zap

Microwavable Basmati Rice

**Light Sour** Cream

Mild Chipotle

Pickled Jalapenos J (Optional)

- Roughly chop cos lettuce (1/2 head for 2P / 1 head for 4P) and cucumber. Drain sweetcorn
- In a bowl, combine **lettuce**, **cucumber** and dressing. Season and set aside
- In a frying pan, heat a drizzle of oil over high heat
- · Cook beef, tossing, in batches until cooked through, 1-2 mins
- Spicy! You may find the spice blend hot! Add less if you're sensitive to heat. Add spice blend, and cook until fragrant, 1 min
- Microwave rice until steaming, 2-3 mins
- In a bowl, add rice and corn. Stir through **butter** (20g for 2P / 40g for 4P)
- Divide rice, beef and ranch cos salad between bowls. Top with sour cream, salsa and jalapeños (if using)