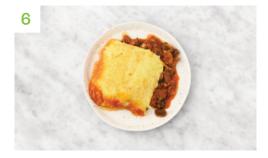

### Serve up

• Divide the Italian beef and cauli-potato topped pie between plates. Enjoy!