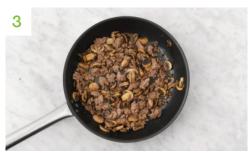

### Make it saucy

- Reduce heat to medium, then add tomato paste, rosemary and garlic & herb seasoning and cook until fragrant, 1 minute.
- Add chicken-style stock powder, the water, brown sugar and remaining butter and cook, stirring, until slightly thickened, 2-3 minutes.
- Remove from heat and stir in baby spinach leaves until wilted.