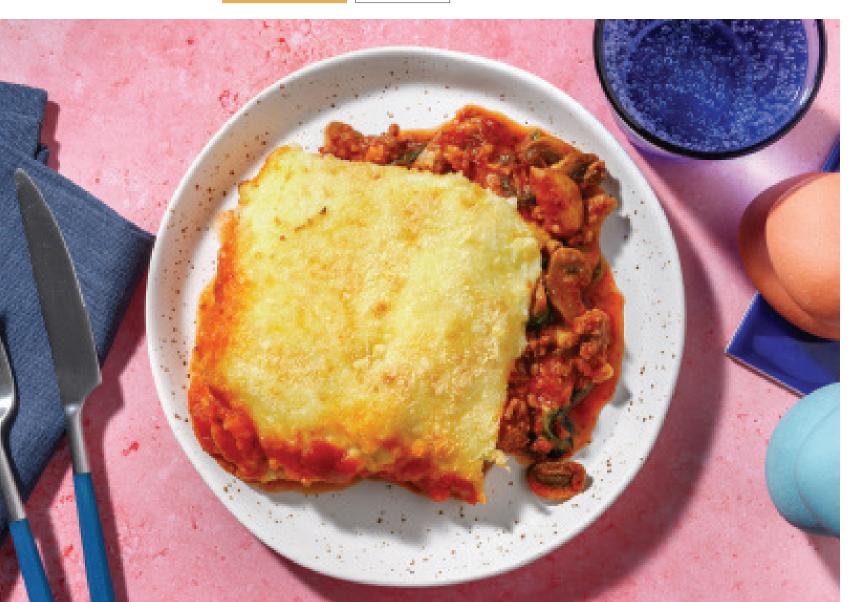

# Italian Beef & Cauli-Potato Topped Pie

with Mushroom, Spinach & Parmesan

FAMILY FAVOURITE

KID FRIENDLY

Grab your Meal Kit with this symbol

Potato

Rosemary

Sliced Mushrooms

Prep in: 25-35 mins Ready in: 35-45 mins

Eat Me Early

This one is in a league of its own. We've taken your favourite parts of a ragu, switched out the standard topping for a cauli-potato mash and whipped it all up just like a shepherd's pie. All that is left, is for you to try this tasty concoction!

### Bake the pie

- Preheat grill to high.
- Transfer the filling to a baking dish and spread evenly with the cauli-potato mash.
- Sprinkle with Parmesan cheese. Season with pepper.
- Grill pie until the top is lightly golden,
  5-10 minutes.

### Serve up

• Divide the Italian beef and cauli-potato topped pie between plates. Enjoy!