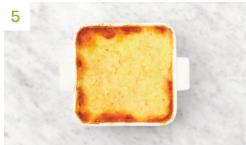

### Bake the pie

- Preheat grill to high.
- Transfer the filling to a baking dish and spread evenly with the cauli-potato mash.
- Sprinkle with Parmesan cheese. Season with pepper.
- Grill pie until the top is lightly golden,
  5-10 minutes.