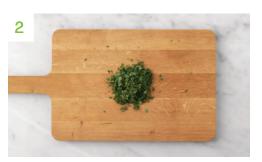

#### Cook the beef

- In a large frying pan, heat a drizzle of olive oil over high heat. Cook sliced mushrooms, stirring, until softened, 3-4 minutes.
- Add beef mince and cook, breaking up with a wooden spoon, until just browned, 4-5 minutes.

**TIP:** Drain the oil from the pan at the end of this step for best results!