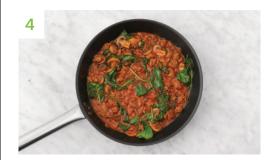

# Get prepped

• While the veggies are cooking, pick and finely chop **rosemary** leaves.

**TIP:** Run your fingers down the rosemary stalk to remove the leaves easily.