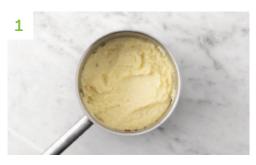

# Make the cauli-potato mash

- Bring a medium saucepan of salted water to the boil. Cut cauliflower into small florets. Peel potato and cut into large chunks.
- Cook cauliflower and potato in the boiling water until easily pierced with a knife,
   12-15 minutes.
- Drain and return to the pan. Add the milk, half the butter, and a generous pinch of salt. Mash until smooth and cover to keep warm.